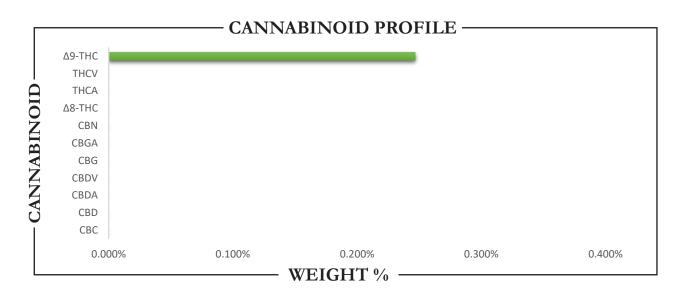

| CANNABINOII                                                                                                                                                    | D WE      | EIGHT (%)                         | MG/4 fl oz                                    |
|----------------------------------------------------------------------------------------------------------------------------------------------------------------|-----------|-----------------------------------|-----------------------------------------------|
| CBC -                                                                                                                                                          | <b>→</b>  | ND —                              | → ND                                          |
| CBD -                                                                                                                                                          | <b>—</b>  | ND —                              | → ND                                          |
| CBDA -                                                                                                                                                         | <b>—</b>  | ND —                              | → ND                                          |
| CBDV -                                                                                                                                                         | <b></b>   | ND —                              | → ND                                          |
| CBG -                                                                                                                                                          | <b></b>   | ND —                              | → ND                                          |
| CBGA -                                                                                                                                                         | <b></b>   | ND —                              | → ND                                          |
| CBN -                                                                                                                                                          | <b></b>   | ND —                              | → ND                                          |
| $\Delta 8$ -THC -                                                                                                                                              | <b></b>   | ND —                              | → ND                                          |
| Δ9-THC <b>-</b>                                                                                                                                                | <b></b>   | 0.247                             | → 301.80                                      |
| THCA -                                                                                                                                                         | <b>→</b>  | ND —                              | → ND                                          |
| THCV -                                                                                                                                                         | <b></b>   | ND —                              | → ND                                          |
| Total CBD •                                                                                                                                                    | <b></b>   | ND —                              | → ND                                          |
| Total CBG -                                                                                                                                                    | <b></b>   | ND —                              | → ND                                          |
| Total THC -                                                                                                                                                    | <b></b>   | 0.247                             | → 301.80                                      |
| Analysis Method: TP-POT-05<br>By HPLC-VWD<br>Total THC = (0.877 x THCA) + $\Delta$ 9-T<br>Total CBD = (0.877 x CBDA) + CBD<br>Total CBG = (0.877 x CBGA) + CBG | Batch ID: | TJS<br>10/18/2024<br>OCT1824A-POT | Analysed By: TJS<br>Analysis Date: 10/18/2024 |