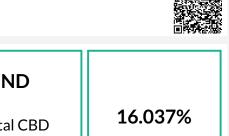

## Blue Nerds

Plant, Flower - Cured

| Blue Nerde<br>328                                                                                           |                                                                                             |                                                                          |                                                                             | Total THC                       |         | Total CBD                           |    | 16.037%               |      |        |
|-------------------------------------------------------------------------------------------------------------|---------------------------------------------------------------------------------------------|--------------------------------------------------------------------------|-----------------------------------------------------------------------------|---------------------------------|---------|-------------------------------------|----|-----------------------|------|--------|
|                                                                                                             |                                                                                             |                                                                          |                                                                             | <b>Not Tested</b><br>Mycotoxins |         | <b>Not Tested</b><br>Water Activity |    | Total<br>Cannabinoids |      | ids    |
| Cannabinoids                                                                                                |                                                                                             |                                                                          |                                                                             | Complete Mycoto                 |         | xins                                |    | Not Tested            |      |        |
| Analyte                                                                                                     | LOQ                                                                                         | Mass                                                                     | Mass                                                                        |                                 | Analyte | LOQ                                 | Li | imit                  | Mass | Status |
| THCa<br>Δ9-THC<br>Δ8-THC<br>THCV<br>CBDa<br>CBD<br>CBDV<br>CBN<br>CBGa<br>CBG<br>CBG<br>CBC<br><b>Total</b> | %<br>0.100<br>0.100<br>0.100<br>0.100<br>0.100<br>0.100<br>0.100<br>0.100<br>0.100<br>0.100 | %<br>15.359<br>ND<br>ND<br>ND<br>ND<br>ND<br>0.679<br>ND<br>ND<br>16.037 | mg/g<br>153.59<br>ND<br>ND<br>ND<br>ND<br>6.79<br>ND<br>ND<br><b>160.37</b> |                                 |         |                                     |    |                       |      |        |